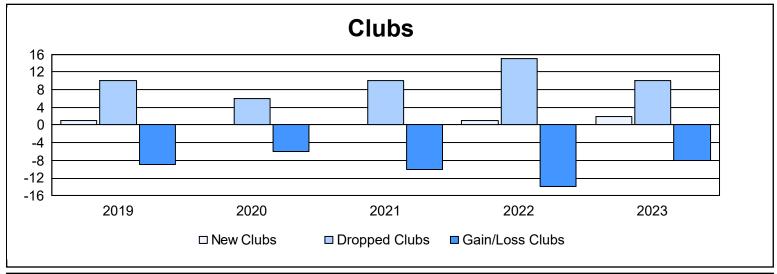

| Year      | New<br>Clubs | Dropped<br>Clubs | Gain/<br>Loss<br>Clubs | New<br>Members | Charter<br>Members | Reinstate<br>Members | Transfer<br>Members | Total<br>Member<br>Added | Total<br>Members<br>Dropped | Gain/<br>Loss<br>Members |
|-----------|--------------|------------------|------------------------|----------------|--------------------|----------------------|---------------------|--------------------------|-----------------------------|--------------------------|
| 2018-2019 | 1            | 10               | -9                     | 546            | 33                 | 56                   | 33                  | 668                      | 1,148                       | -480                     |
| 2019-2020 | 0            | 6                | -6                     | 462            | 1                  | 29                   | 29                  | 521                      | 913                         | -392                     |
| 2020-2021 | 0            | 10               | -10                    | 508            | 5                  | 33                   | 20                  | 566                      | 965                         | -399                     |
| 2021-2022 | 1            | 15               | -14                    | 655            | 27                 | 51                   | 30                  | 763                      | 964                         | -201                     |
| 2022-2023 | 2            | 10               | -8                     | 557            | 71                 | 22                   | 27                  | 677                      | 857                         | -180                     |
| Average   | 1            | 10               | -9                     | 546            | 27                 | 38                   | 28                  | 639                      | 969                         | -330                     |